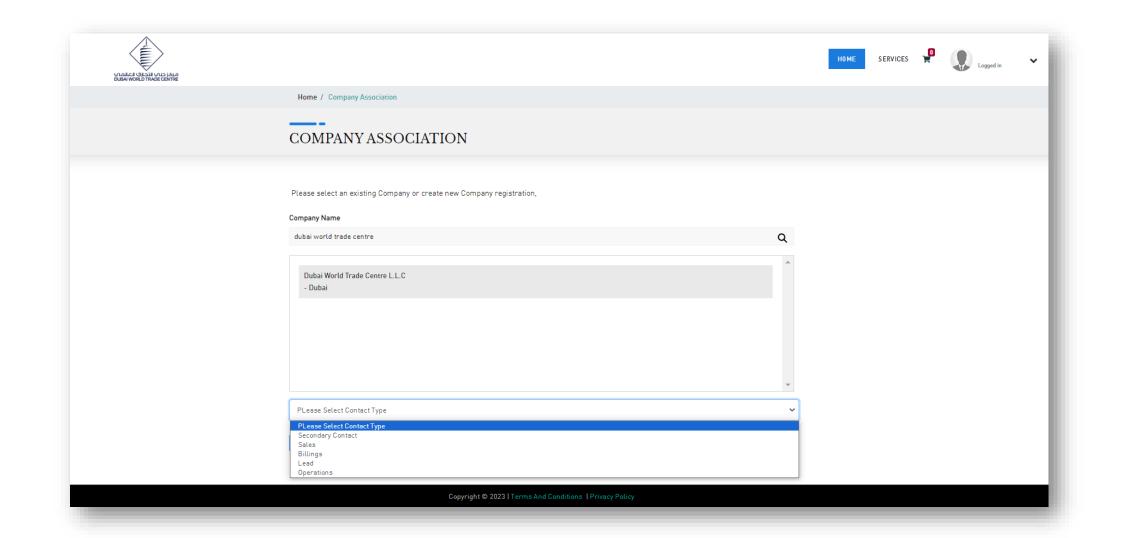

## Step 2. Company association / Supplier Registration

As user can create the association with any of the existing company, which sends an approval email or to create a new company registration

| VIALEJ SILJI VIJ 1510<br>DUBA WORD TRADE CENTRE                                    | НОМЕ | SERVICES | <b>.</b> | 🗶 Logged in 🗸 |
|------------------------------------------------------------------------------------|------|----------|----------|---------------|
| Home / Company Association                                                         |      |          |          |               |
| COMPANY ASSOCIATION                                                                |      |          |          |               |
| Please select an existing Company or create new Company registration, Company Name |      |          |          |               |
| Company                                                                            |      |          | Q        |               |
| Or Create New Company Registration                                                 |      |          |          |               |
| Copyright © 2023   Terms And Conditions   Privacy Policy                           |      |          |          |               |
|                                                                                    |      |          |          |               |