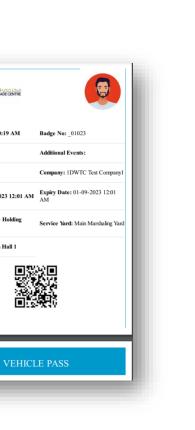

### Step 3. Badge assignment – Vehicle Pass – E-Badge

• You will be able to view the badge from the notification email or you can download it from the portal.

|                                    | Ba<br>assigr   | dge<br>nment           |              | Assigned                          | D                    | ownload                        |                                            |
|------------------------------------|----------------|------------------------|--------------|-----------------------------------|----------------------|--------------------------------|--------------------------------------------|
| / Badge Assignment                 |                |                        |              |                                   |                      |                                | SI GLATI (VID ISLO<br>NORE) TRADE CENTRE   |
| BADGE ASSIGN                       | MENT           |                        |              | 61 4 2<br>PASSES ASSIGNED EXPIRED |                      | Date: 24-08-2                  | 023 10:19 AM Badge No: _0102               |
|                                    |                |                        |              |                                   |                      | Events: Arabi                  | lab + Additional Events                    |
| Un Assigned Badges ASSIGNED BADGES | Expired Badges |                        |              |                                   |                      | Name: Ahmao                    |                                            |
|                                    |                |                        |              |                                   | Generate Bulk Badges |                                | 0-08-2023 12:01 AM Expiry Date: 01-0<br>AM |
| Badge Name:                        |                | Start Date:            |              | End Date:                         |                      | Destination (<br>Area): Al War | Vehicle Holding Service Yard: Mai          |
| Name                               |                | Start Date             |              | End Date                          |                      | Location: Ext                  | ibition Hall 1                             |
| Last Days:                         | ~              | Select Status          |              | click here to view<br>the e-badge | Show 10 🛩 ent        | ries                           |                                            |
| Badge Name                         | Assigned To    | Start Date             | End Date     | Event Name                        | Status eBadge        | · ·                            |                                            |
| Temporary Pass - One Day Pass      | Hareesh V      | 20-05-2023 00:01:00 AM | 21-05-2023 0 | 10-01-00 AM Index Exhibition      | Active               |                                | VEHICLE PASS                               |