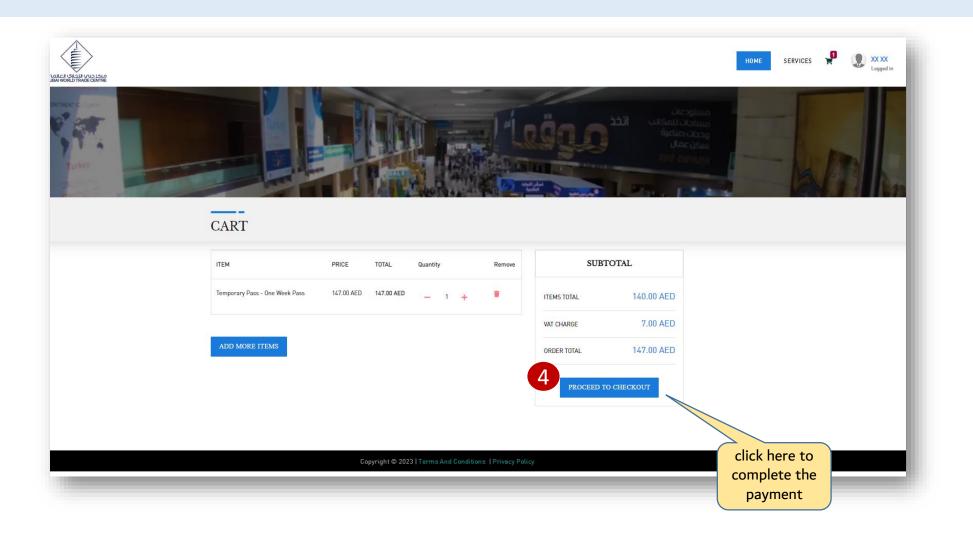

### • You will be able to selects as many passes and complete the Payment Online.

Step 2. Shop the Badge Pass Categories

## Step 2. Shop the Badge Pass Categories

• You will be able to complete the payment and to add many items as well.