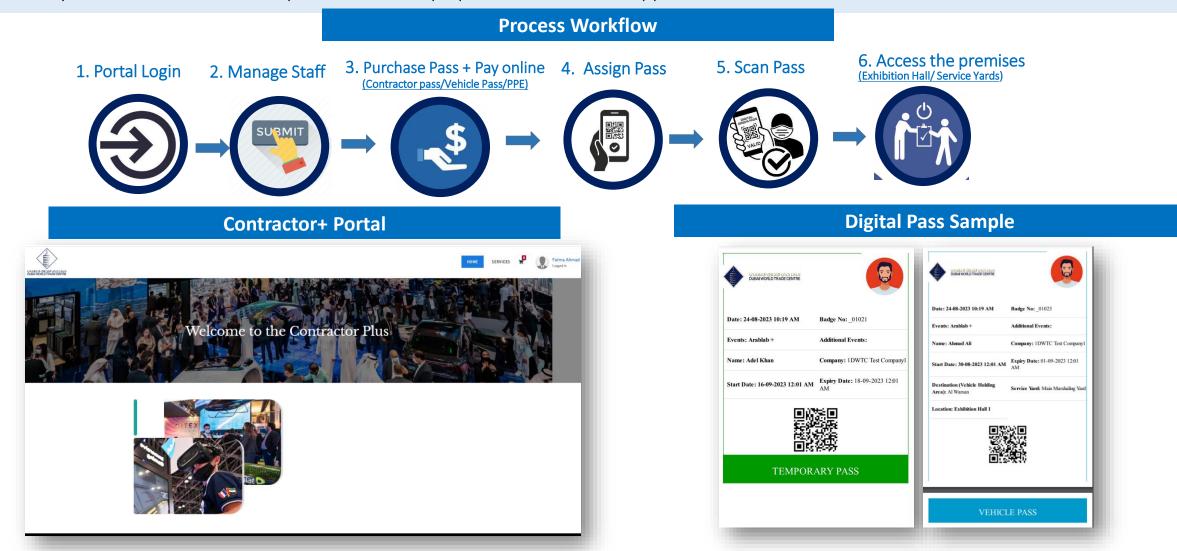

## **Contractor+ Portal Overview Journey**

It is an online accreditation system that allows to obtain Digital contractor & Vehicle Passes online. In addition will make event planning as efficient as possible, as it will keep track of all contractors/ Vehicle Digital Pass via portal including a variety of interactive tools to help the user to keep up-to-date with their application.

## **Accreditation Process**